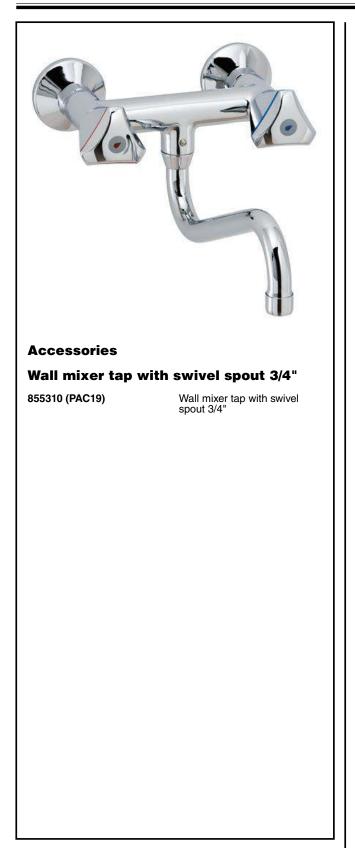

## Accessories Wall mixer tap with swivel spout 3/4"

## Construction

ITEM #

SIS #

AIA #

<u>MODEL #</u> NAME #

- Knobs made in chromium-plated high quality tecnopolymer that is resistant to temperature of up to 90°C. High flow and high durability stem valves.
- Faucet body made in hard chromium-plated brass, massive heavy-duty construction and it is resistant to temperature up to 90°C. Monting shank: G3/4", 50mm long and ring nut for maximum stability and ease of installation.
- Swivel spout chrome plated brass.
- Center distance: 155mm.
- Water flow: 3 bar=36 l/min.