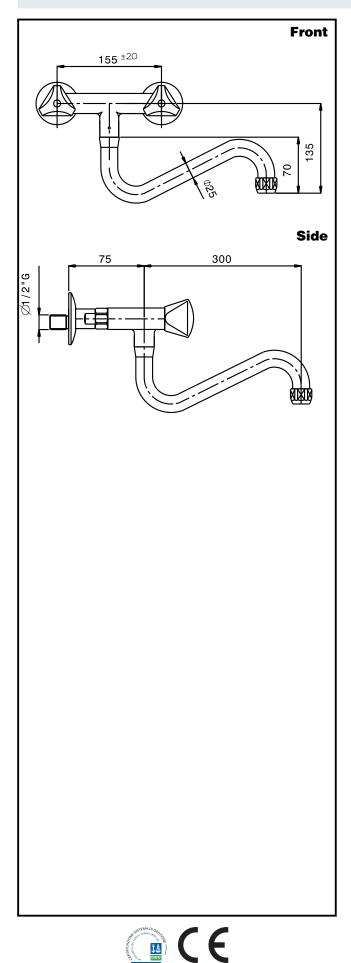

## **Main Features**

• Mounting hole: 29mm.

## Construction

ITEM #

SIS #

AIA #

<u>MODEL #</u> NAME #

- Knobs made in chromium-plated high quality tecnopolymer that is resistant to temperature of up to 90°C. High flow and high durability stem valves.
- Faucet body made in hard chromium-plated brass, massive heavy-duty construction and it is resistant to temperature up to 90°C. Monting shank: G3/4", 50mm long and ring nut for maximum stability and ease of installation.
- Swivel spout chrome plated brass.
- Center distance: 155mm.
- Water flow: 3 bar=36 l/min.