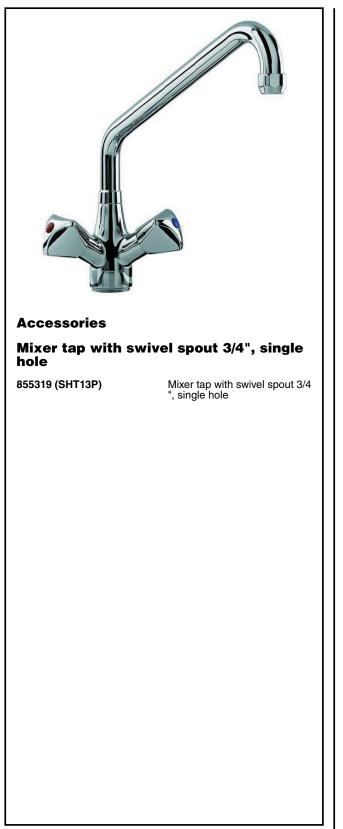

## Accessories Mixer tap with swivel spout 3/4", single hole

| ITEM #       |  |
|--------------|--|
| MODEL #      |  |
| NAME #       |  |
| <u>SIS #</u> |  |
| AIA #        |  |
|              |  |

## Construction

- Knobs made in chromium-plated high quality tecnopolymer that is resistant to temperature of up to 90°C. High flow and high durability stem valves.
- Faucet body made in hard chromium-plated brass, massive heavy-duty construction and it is resistant to temperature up to 90°C. Monting shank: G3/4", 50mm long and ring nut for maximum stability and ease of installation.
- Swivel spout chrome plated brass.
- Water flow: 3 bar=60 l/min.