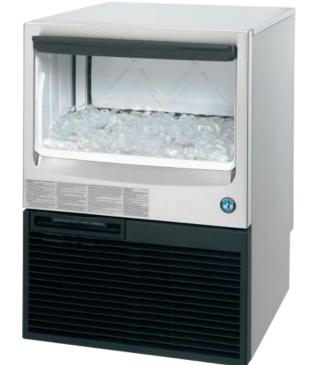

## **KM-80B** Ice Machine

## **Product Features**

- Individual premium crescent cube with no ice bridging
- Exceptionally hard crystal clear cubes that melt slowly
- Durable stainless steel exterior
- Slide in air filter at front for easy cleaning maintaining performance efficiency
- Double-sided stainless steel evaporator for all water conditions - produces more ice in less cycles
- Flush mount to rear wall
- Vertical pump motor
- Good in hard water areas
- Snap in water tank design easy to remove for sanitization
- Low electrical consumption
- Low water consumption
- LED lights and audible alarms
- Rated for tropical conditions 40°C ambient temperature
- 2 year Parts & Labour on entire unit