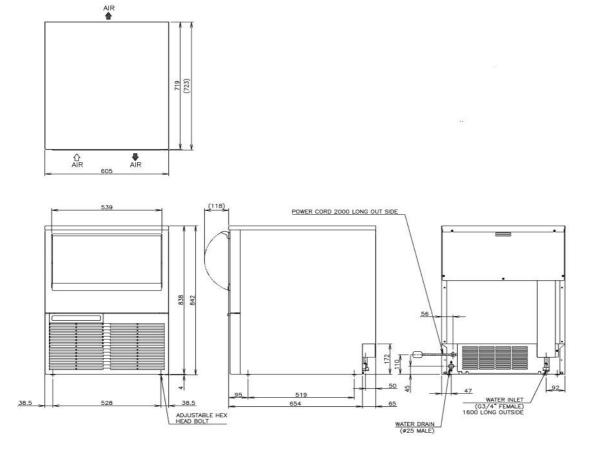

## **Product Specifications**

| Model  | Cooling | Weight         | AC<br>Supply<br>Voltage | Refrigerant | Ambient  | Water<br>Temp | Water<br>Pressure |
|--------|---------|----------------|-------------------------|-------------|----------|---------------|-------------------|
| KM-80B | Air     | Net:<br>51kg   | 220-240V/<br>50Hz       | R134A/240g  | 1 – 40°C | 5 – 35°C      | 0.07-0.8<br>MPa   |
|        |         | Gross:<br>64kg |                         |             |          |               |                   |