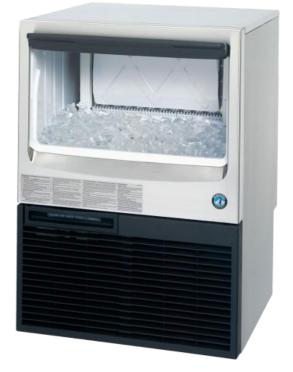

# **KM-55B Ice Machine**

### **Product Features**

- Individual premium crescent cube with no ice bridging
- Exceptionally hard crystal clear cubes that melt slowly
- Durable stainless steel exterior
- Slide in air filter at front for easy cleaning maintaining performance efficiency
- Double-sided stainless steel evaporator for all water conditions - produces more ice in less cycles
- Flush mount to rear wall
- Vertical pump motor
- Good in hard water areas
- Snap in water tank design easy to remove for sanitization
- Low electrical consumption
- Low water consumption
- LED Lights and audible alarms
- Rated for tropical conditions 40°C ambient temperature
- 2 year Parts & Labour on entire unit