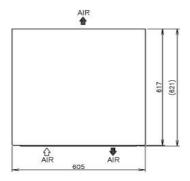

### **Product Specifications**

| Model  | Cooling | Weight                         | AC<br>Supply<br>Voltage | Refrigerant | Ambient  | Water<br>Temp | Water<br>Pressure |
|--------|---------|--------------------------------|-------------------------|-------------|----------|---------------|-------------------|
| KM-55B | Air     | Net:<br>46kg<br>Gross:<br>58kg | 220-240V/<br>50Hz       | R134A/240g  | 1 – 40°C | 5 – 35°C      | 0.07-0.8<br>mPA   |