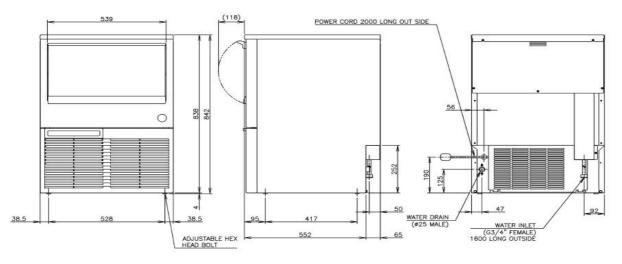

### **Product Specifications**

| Model  | Cooling | Weight                         | AC<br>Supply<br>Voltage | Refrigerant | Ambient  | Water<br>Temp | Water<br>Pressure |
|--------|---------|--------------------------------|-------------------------|-------------|----------|---------------|-------------------|
| KM-55B | Air     | Net:<br>46kg<br>Gross:<br>58kg | 220-240V/<br>50Hz       | R134A/240g  | 1 – 40°C | 5 – 35°C      | 0.07-0.8<br>mPA   |