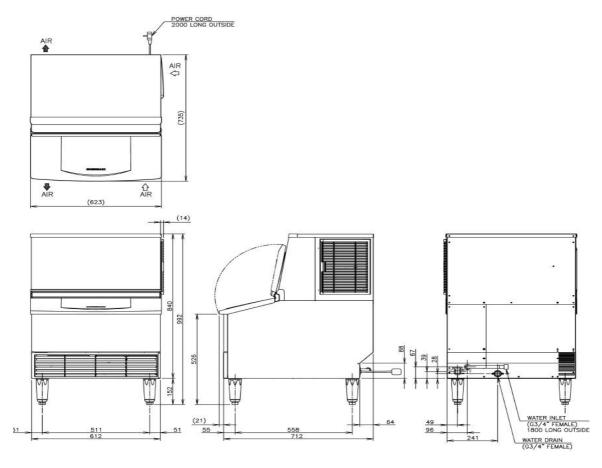

## **Product Specifications**

| Model   | Cooling | Weight                         | AC<br>Supply<br>Voltage | Refrigerant | Ambient  | Water<br>Temp | Water<br>Pressure |
|---------|---------|--------------------------------|-------------------------|-------------|----------|---------------|-------------------|
| KM-115B | Air     | Net:<br>62kg<br>Gross:<br>82kg | 220-240V/<br>50Hz       | R404A/260g  | 1 – 40°C | 5 – 35°C      | 0.07-0.8<br>MPa   |