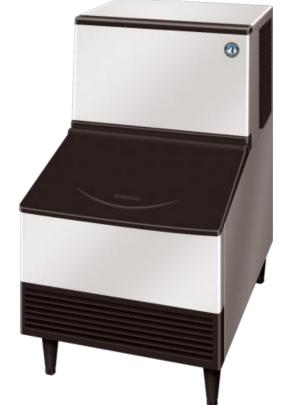

## **KM-115B** Ice Machine

## **Product Features**

- Individual premium crescent cube with no ice bridging
- Exceptionally hard crystal clear cubes that melt slowly
- Durable stainless steel exterior
- Slide in air filter at front for easy cleaning maintaining performance efficiency
- Double-sided stainless steel evaporator for all water conditions - produces more ice in less cycles
- Flush mount to rear wall
- Vertical pump motor
- Good in hard water areas
- Snap in water tank design easy to remove for sanitization
- Low electrical consumption
- Low water consumption
- LED lights and audible alarms
- Rated for tropical conditions 40°C ambient temperature
- 2 year Parts & Labour on entire unit

## **Product Specifications**

| Model   | Cooling | Weight                         | AC<br>Supply<br>Voltage | Refrigerant | Ambient  | Water<br>Temp | Water<br>Pressure |
|---------|---------|--------------------------------|-------------------------|-------------|----------|---------------|-------------------|
| KM-115B | Air     | Net:<br>62kg<br>Gross:<br>82kg | 220-240V/<br>50Hz       | R404A/260g  | 1 – 40°C | 5 – 35°C      | 0.07-0.8<br>MPa   |