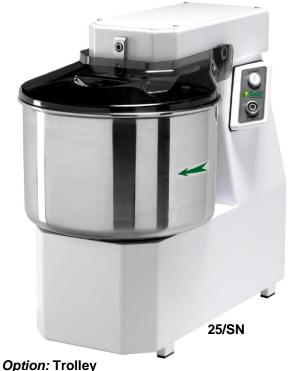

## Spiral Mixer with fixed Bowl

## Spiral Mixer Model 18/SN—25/SN—38/SN—50/SN

The spiral mixer is finished in scratch-resistant paint for extremely easy cleaning. Safety features comply with the most rigorous European Directives (low voltage controls, micro-switch on pan lid, mechanical protection on moving parts). Components in direct contact with products being processed are made entirely in stainless steel (pan, spiral, rod and foodstuffscompatible plastic (pan lid). The different versions of the machine (18-25-38-50 kg. of kneaded product) cater for vast range of production needs, allowing various types of dough to be created (suitable above all for soft dough pizza and bread with a water content not less than 50% and a mixing time per batch of app.10 minutes). The double-speed option (available by request on models with three phase only) increases the machine's flexibility and significantly reduces batch processing times.

| Technical Information |                                   |                   |                          |                 |        |
|-----------------------|-----------------------------------|-------------------|--------------------------|-----------------|--------|
| Mode                  | Finished dough capacity per batch | Power/<br>Voltage | Dimensions<br>(WxDxH mm) | S/S mixing bowl | Weight |
| 18/SI                 | N 12kg                            | 0.75kW / 230V     | 350x670x600              | 22L             | 59kg   |
| 25/SI                 | N 18kg                            | 1.5kW / 230V      | 430x730x690              | 32L             | 92kg   |
| 38/SI                 | N 28kg                            | 2kW / 400V        | 480x800x710              | 42L             | 102kg  |
| 50/SI                 | N 40kg                            | 3.5kW / 400V      | 530x920x920              | 62L             | 177kg  |
|                       |                                   |                   |                          |                 |        |