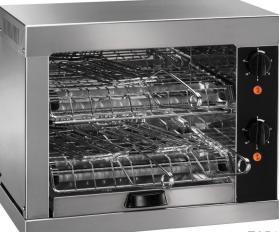

## Toaster

TOP6

## Toaster Model TOP3 - TOP6

The toaster is easy to handle and to clean, it is made entirely of stainless steel 430F. It works by means of resistances protected by quartz tubes and is fitted with a timer from 1 to 15 minutes. The toaster is ideal for heating up pizzas, sandwiches, ready-cooked food and for cooking hamburgers, sausages, rolls etc.

| Technical Information  | ТОР3        | ТОР6        |
|------------------------|-------------|-------------|
| Power:                 | 2000W       | 3000W       |
| Voltage:               | 230V        | 230V        |
| Toasts capacity:       | 3           | 6           |
| Dimensions (WxDxH mm): | 460x280x250 | 460x280x360 |
| Weight:                | 7kg         | 10kg        |
|                        |             |             |