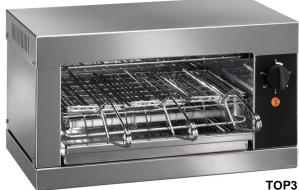

## Toaster Model TOP3 - TOP6

The toaster is easy to handle and to clean, it is made entirely of stainless steel 430F. It works by means of resistances protected by quartz tubes and is fitted with a timer from 1 to 15 minutes. The toaster is ideal for heating up pizzas, sandwiches, ready-cooked food and for cooking hamburgers, sausages, rolls etc.

| Technical Information  | ТОР3        | ТОР6        |
|------------------------|-------------|-------------|
| Power:                 | 2000W       | 3000W       |
| Voltage:               | 230V        | 230V        |
| Toasts capacity:       | 3           | 6           |
| Dimensions (WxDxH mm): | 460x280x250 | 460x280x360 |
| Weight:                | 7kg         | 10kg        |
|                        |             |             |