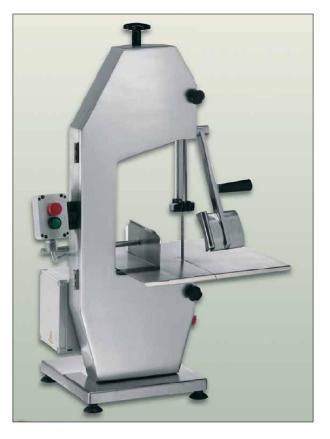

## Model SE 1830

Machine with a free-standing aluminum anodized structure for easy cleaning. The machine is equipped with all safety systems required by European Directives:

- Micro switch on machine closure cover;
- Motor brake for immediate halting of blade;
- Low-voltage controls;
- Emergency stop button with reset.

A variety of accessories are provided to ensure easy use, including product thrust lever and portioning fence for regulating cutting thickness, worktable and blade guide in stainless steel for regulating cutting height, blade tension knob to allow rapid blade changes.