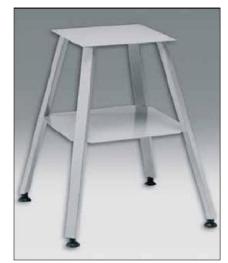

**Optional:** Stand (base painted)

| Technical Information |                           |
|-----------------------|---------------------------|
| Model                 | SE 1830                   |
| Power:                | 0.75kW                    |
| Voltage:              | 230V                      |
| Blade development:    | 1830mm                    |
| Useful cut/ mm:       | 195x225h                  |
| Weight:               | 37kg                      |
| Dimensions:           | 630x450x970<br>(WxDxH mm) |
|                       |                           |

**Stand,** dim.:550x570x700 (WxDxH mm)