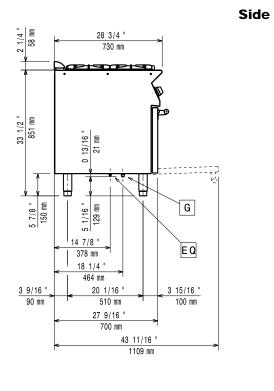

## **Front** 47 1/4 " 1200 mm **@ ®** ® ∘ 35 3/4 " E 908 ΕQ 2 1/16 " 52 mm G 1 7/16 " 37 mm 42 13/16 " 1088 mm 2 3/16 " 2 3/16 56 mm 56 mm Top

#### **G** = Gas connection

#### Gas

**Gas Power:** 

**371010 (E7STGL3010)** 81816 Btu/hr (24 kW)

Gas Type Option: LPG Gas Inlet: 1/2"

Natural gas - Pressure: 7" w.c. (17.4 mbar)

LPG Gas Pressure: 11" w.c. (27.7 mbar)