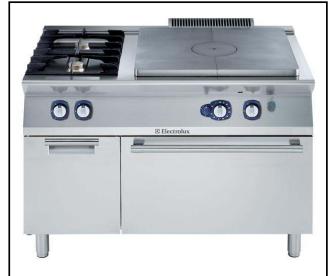

## 700XP Gas Solid Top on Gas Oven with 2 Burners and Cupboard

371010 (E7STGL3010)

Full module gas solid top (7 kW) with 2 burners (5,5 kW each) on gas oven and open cupboard (6 kW)

#### Main Features

- Gas heated, 7 kW central burner, solid top.
- Durable cast iron cooking plate, easy to clean.
- The center of the plate can reach a maximum temperature of 500 °C while decreasing outwards.
- Central burner with optimized combustion, flame failure device and protected pilot light.
- Temperature gradients to satisfy different cooking needs, provided over the whole plate thanks to the temperature fine-tuning by zone.
- Various sizes of pans can be used at the same time due to large surface area with no intermediate sectors.
- Pans can easily be moved from one area to another without lifting.
- Base compartment consists of a gas heated standard oven with stainless steel burners and self stabilizing flame positioned beneath the base plate. Stainless steel oven chamber to have 3 levels of runners to accomodate 2/1 GN shelves (2 steam pans) and ribbed enamelled steel base plate.
- Oven thermostat adjustable from 110 °C to 270 °C.
- Burners with optimized combustion interchangeable on site.
- Flame failure device on each burner protects against gas leakage when accidental extinguishing of the flame occurs.
- Cupboard compartment for storage of pots, pans, sheet pans etc.
- All major compartments located in front of unit for ease of maintenance.
- IPX4 water resistance certification.

## Construction

- All exterior panels in Stainless Steel with Scotch Brite finishing.
- One piece pressed 1.5 mm work top in Stainless steel.
- Model has right-angled side edges to allow flush fitting joints between units, eliminating gaps and possible dirt traps.