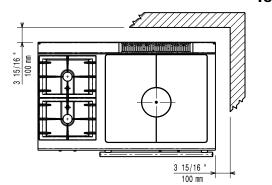

## **Front** 47 1/4 " 1200 mm **@ ®** ® ∘ 35 3/4 " E 908 ΕQ 2 1/16 " 52 mm G 1 7/16 " 37 mm 42 13/16 " 1088 mm 2 3/16 " 2 3/16 56 mm 56 mm Top

#### **G** = Gas connection